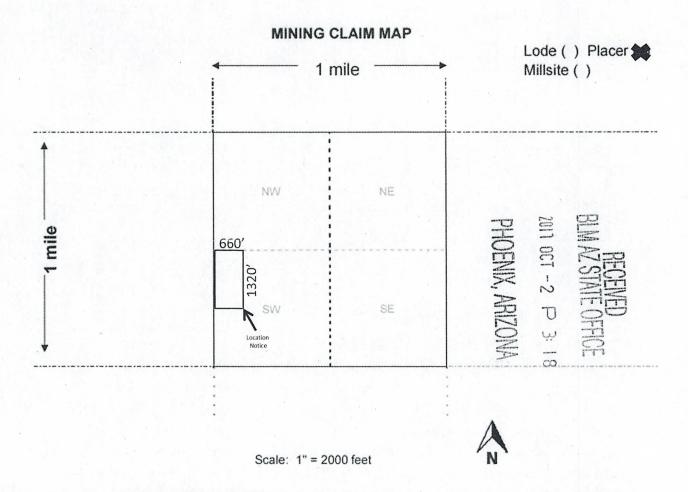

|

LOCATION NOTICE FOR PLACER MINING CLAIM

AMC445997



1. The above map depicts the <u>Wyatt's Playground</u> mining claim, which is located in Section(s) <u>21</u>, Township <u>7N</u>, Range <u>3W</u>, Gila and Salt River Base and Meridian, <u>Maricopa</u> County, Arizona.

Total claim acreage is **20 Acres**.

- 2. The type of corner and location monuments used are as follows: **2" Capped PVC**.
- 3. The bearings and distances in degrees and feet between claim corners and to a public land survey monument are as depicted on the map. The S.W. corner is 1320' North of the S.W. corner of Section 21, Township 7N, Range 3W of the Gila Salt River Base and Meridian.
- 4. If the claim is a placer or millsite claim with exterior limits conforming to legal subdivisions of the public survey, provide a legal description of the claim W ½, NW ¼, SW ¼ of