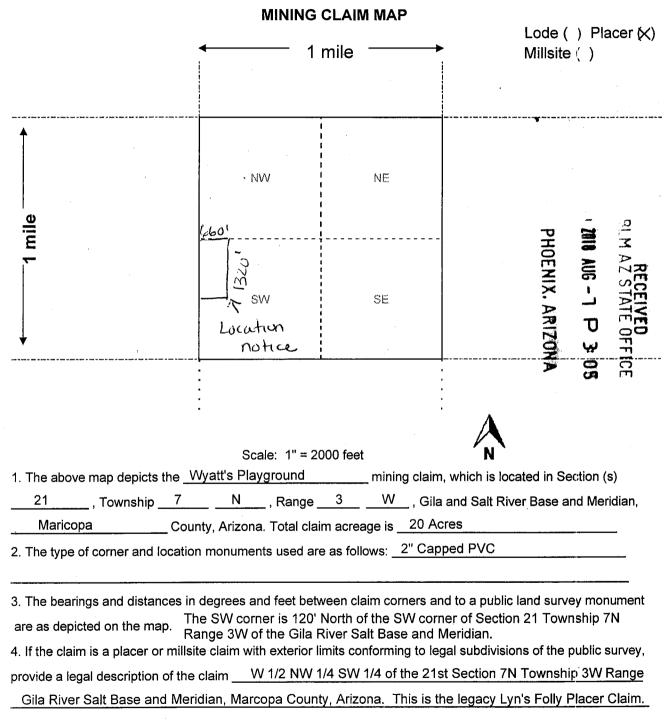

|                     |
| □ LOCATOR(s)    □ AGENT                                                        |                                   |                 |          |                     |
| Print Name(s) Karen Briggs; Michael Wright                                     |                                   |                 |          | <u> </u>            |
| Signature(s) Karen Buger MAUM                                                  | Mode                              | - F             | orm M    | ICF102<br>ly 2014 / |
|                                                                                |                                   |                 |          |                     |

This form is available from the  $\bf Arizona~Geological~Survey$  and may be reproduced.



Form MCF100a Revised July 2014

OFFICIAL RECORDS OF MARICOPA COUNTY RECORDER ADRIAN FONTES 2017-0663734 09/07/17 02:50 PAPER RECORDING

ADDRESS

0806546-2-1-1 ramirezj

| □ Amendment BLM Serial #                                                                                              | BLM<br>Date<br>Stamp               | PHOENIX, ARIZONA                       | 2011 OCT -2 P 3: 18 |